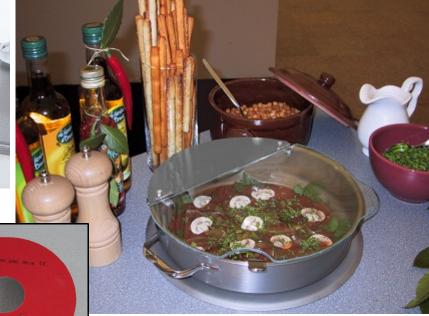

## **INCOUNTER SOUP WELL**

Capacity 9 litres.

Operates wet.

Thermostatically controlled by remote thermostat. Electric loading of 350 W.

With thermal switch against over-heating.

Operates from 230 V, 50 Hz - 1 PH electric supply. Supplied with lift out inner pan with 2 handles and hinged lid (1/3 stainless steel, 2/3 glass).

| 08.2054 | complete soup well with innerpan and lid |
|---------|------------------------------------------|
| 95.8372 | drainkit 1/2"                            |
| 95.8235 | innerpan with handles                    |
| 95.8229 | cover 1/3 glass - 2/3 stainless steel    |